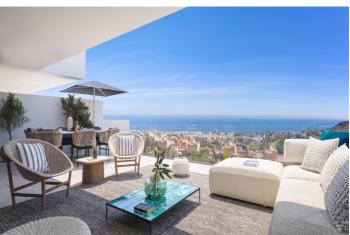

## Costa del Sol, Manilva

This is a development with 100 apartments in a magnificent residential area and in an extraordinary location. The two and three-bedroom apartments are distributed in different blocks resulting in a balanced ensemble. The project combines a modern design architecture wrapped with a perfectly studied landscaping that surrounds the building with its large gardens and common leisure areas that allow the client to enjoy a resort concept. Very spacious apartments, penthouses and ground floors with distributions, qualities and finishes designed so that the property is just what you are looking for. Every apartment has a large terrace, a key part of the entire apartment, a spacious extension with magnificent views. The location and the environment are other great features of this development, which has unbeatable views of the Mediterranean Sea. Manilva is a unique town due to its location, culture and gastronomy, a place to enjoy the sun, the sea and a nice and friendly lifestyle. In this development, the spacious common areas have been designed to offer a wide range of amenities, services and fun for everyone. A resort in your own home with large gardens with an infinity pool with saline chlorination, solarium, relaxation and yoga area, spa with Turkish bath, jacuzzi and sauna, indoor fitness area, leisure room with coworking, multimedia and games area, Il surrounded by gardens with landscape treatment... The list of elements of these areas is designed so that you can enjoy this residential area regardless of your preferred lifestyle The units have been designed with an ideal layout with large spaces and terraces designed to be an extension of the apartment. The orientation of the development and its strategic location allow the views and the sun to be the main features of the terraces. The architectural team has performed a study of the environment and the location, which together with an ideal ratio between built and useful area, make these apartments ideal.