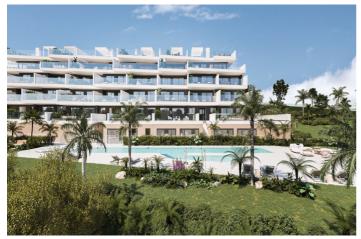

## Costa del Sol, Manilva

This is a development with 100 apartments in a magnificent residential area and in an extraordinary location. The two and three-bedroom apartments are distributed in different blocks resulting in a balanced ensemble. The project combines a modern design architecture wrapped with a perfectly studied landscaping that surrounds the building with its large gardens and common leisure areas that allow the client to enjoy a resort concept. Very spacious apartments, penthouses and ground floors with distributions, qualities and finishes designed so that the property is just what you are looking for. Every apartment has a large terrace, a key part of the entire apartment, a spacious extension with magnificent views. The location and the environment are other great features of this development, which has unbeatable views of the Mediterranean Sea. Manilva is a unique town due to its location, culture and gastronomy, a place to enjoy the sun, the sea and a nice and friendly lifestyle. In this development, the spacious common areas have been designed to offer a wide range of amenities, services and fun for everyone. A resort in your own home with large gardens with an infinity pool with saline chlorination, solarium, relaxation and yoga area, spa with Turkish bath, jacuzzi and sauna, indoor fitness area, leisure room with coworking, multimedia and games area, Il surrounded by gardens with landscape treatment... The list of elements of these areas is designed so that you can enjoy this residential area regardless of your preferred lifestyle The units have been designed with an ideal layout with large spaces and terraces designed to be an extension of the apartment. The orientation of the development and its strategic location allow the views and the sun to be the main features of the terraces. The architectural team has performed a study of the environment and the location, which together with an ideal ratio between built and useful area, make these apartments ideal.