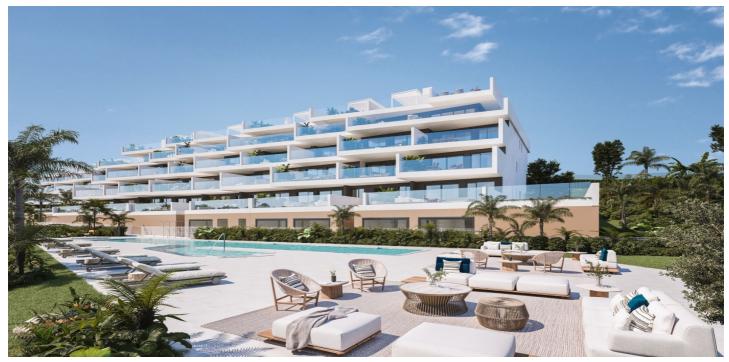

## Costa del Sol, Manilva

This is a development with 100 apartments in a magnificent residential area and in an extraordinary location. The two and three-bedroom apartments are distributed in different blocks resulting in a balanced ensemble. The project combines a modern design architecture wrapped with a perfectly studied landscaping that surrounds the building with its large gardens and common leisure areas that allow the client to enjoy a resort concept. Very spacious apartments, penthouses and ground floors with distributions, qualities and finishes designed so that the property is just what you are looking for. Every apartment has a large terrace, a key part of the entire apartment, a spacious extension with magnificent views. The location and the environment are other great features of this development, which has unbeatable views of the Mediterranean Sea. Manilva is a unique town due to its location, culture and gastronomy, a place to enjoy the sun, the sea and a nice and friendly lifestyle. In this development, the spacious common areas have been designed to offer a wide range of amenities, services and fun for everyone. A resort in your own home with large gardens with an infinity pool with saline chlorination, solarium, relaxation and yoga area, spa with Turkish bath, jacuzzi and sauna, indoor fitness area, leisure room with coworking, multimedia and games area, Il surrounded by gardens with landscape treatment... The list of elements of these areas is designed so that you can enjoy this residential area regardless of your preferred lifestyle The units have been designed with an ideal layout with large spaces and terraces designed to be an extension of the apartment. The orientation of the development and its strategic location allow the views and the sun to be the main features of the terraces. The architectural team has performed a study of the environment and the location, which together with an ideal ratio between built and useful area, make these apartments ideal.