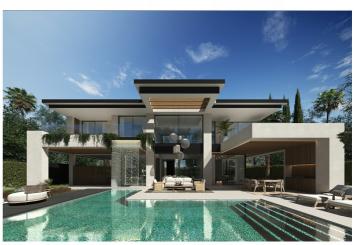

## Impressive villas with panoramic views in Cortijo Blanco, San Pedro de Alcántara

3,990,000 €

Reference: AP1469 Bedrooms: 4 Bathrooms: 5 Plot Size: 1,004m<sup>2</sup> Build Size: 848m<sup>2</sup>

## Costa del Sol, Marbella

Explore a shelter of luxury and security with this new development, just 7 independent and unique villas, within a gated complex, with 24-hour security and within walking distance to the beach and Puerto Banús. Each villa has been carefully designed by top professionals, from architects to interior designers and landscapers, to offer an unparalleled lifestyle. The commitment to excellence is reflected in every detail, from select materials to top-notch features. With a fusion of contemporary lines and classic elegance, this new development seamlessly integrates into its surroundings, offering an oasis of serenity just steps away from the sea, the gastronomic buzz of the promenade, and iconic attractions such as the center of San Pedro de Alcántara and the exclusive Puerto Banús. Furthermore, this development offers the BANG & OLUFSEN Experience, an unparalleled sensory experience in each villa, offering the world of high-end imaging and sound.