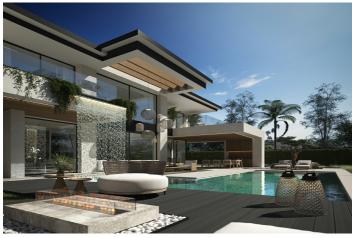

## Impressive villas with panoramic views in Cortijo Blanco, San Pedro de Alcántara

3,990,000 €

Reference: AP1469 Bedrooms: 4 Bathrooms: 5 Plot Size: 1,004m<sup>2</sup> Build Size: 848m<sup>2</sup>

## Costa del Sol, Marbella

Explore a shelter of luxury and security with this new development, just 7 independent and unique villas, within a gated complex, with 24-hour security and within walking distance to the beach and Puerto Banús. Each villa has been carefully designed by top professionals, from architects to interior designers and landscapers, to offer an unparalleled lifestyle. The commitment to excellence is reflected in every detail, from select materials to top-notch features. With a fusion of contemporary lines and classic elegance, this new development seamlessly integrates into its surroundings, offering an oasis of serenity just steps away from the sea, the gastronomic buzz of the promenade, and iconic attractions such as the center of San Pedro de Alcántara and the exclusive Puerto Banús. Furthermore, this development offers the BANG & OLUFSEN Experience, an unparalleled sensory experience in each villa, offering the world of high-end imaging and sound.