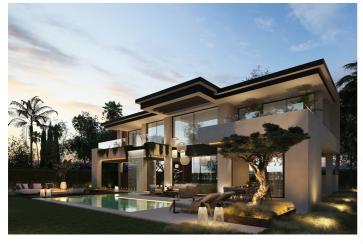

## Impressive villas with panoramic views in Cortijo Blanco, San Pedro de Alcántara

3,990,000 €

Reference: AP1469 Bedrooms: 4 Bathrooms: 5 Plot Size: 1,004m<sup>2</sup> Build Size: 848m<sup>2</sup>

## Costa del Sol, Marbella

Explore a shelter of luxury and security with this new development, just 7 independent and unique villas, within a gated complex, with 24-hour security and within walking distance to the beach and Puerto Banús. Each villa has been carefully designed by top professionals, from architects to interior designers and landscapers, to offer an unparalleled lifestyle. The commitment to excellence is reflected in every detail, from select materials to top-notch features. With a fusion of contemporary lines and classic elegance, this new development seamlessly integrates into its surroundings, offering an oasis of serenity just steps away from the sea, the gastronomic buzz of the promenade, and iconic attractions such as the center of San Pedro de Alcántara and the exclusive Puerto Banús. Furthermore, this development offers the BANG & OLUFSEN Experience, an unparalleled sensory experience in each villa, offering the world of high-end imaging and sound.