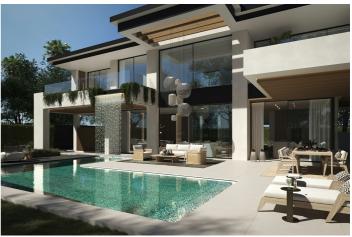

## Impressive villas with panoramic views in Cortijo Blanco, San Pedro de Alcántara

3,990,000 €

Reference: AP1469 Bedrooms: 4 Bathrooms: 5 Plot Size: 1,004m<sup>2</sup> Build Size: 848m<sup>2</sup>

## Costa del Sol, Marbella

Explore a shelter of luxury and security with this new development, just 7 independent and unique villas, within a gated complex, with 24-hour security and within walking distance to the beach and Puerto Banús. Each villa has been carefully designed by top professionals, from architects to interior designers and landscapers, to offer an unparalleled lifestyle. The commitment to excellence is reflected in every detail, from select materials to top-notch features. With a fusion of contemporary lines and classic elegance, this new development seamlessly integrates into its surroundings, offering an oasis of serenity just steps away from the sea, the gastronomic buzz of the promenade, and iconic attractions such as the center of San Pedro de Alcántara and the exclusive Puerto Banús. Furthermore, this development offers the BANG & OLUFSEN Experience, an unparalleled sensory experience in each villa, offering the world of high-end imaging and sound.