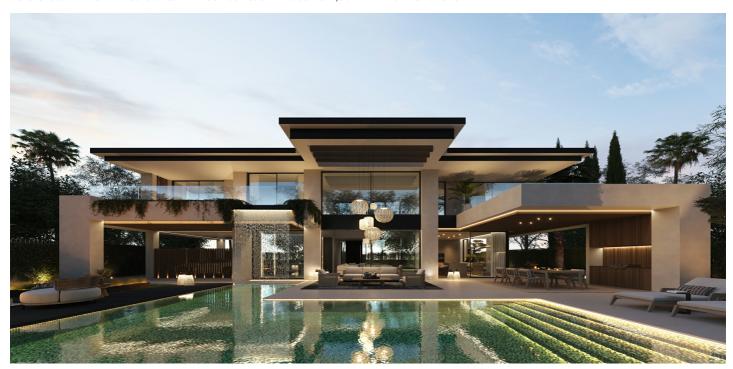

## Impressive villas with panoramic views in Cortijo Blanco, San Pedro de Alcántara

3,990,000 €

Reference: AP1469 Bedrooms: 4 Bathrooms: 5 Plot Size: 1,004m<sup>2</sup> Build Size: 848m<sup>2</sup>

## Costa del Sol, Marbella

Explore a shelter of luxury and security with this new development, just 7 independent and unique villas, within a gated complex, with 24-hour security and within walking distance to the beach and Puerto Banús. Each villa has been carefully designed by top professionals, from architects to interior designers and landscapers, to offer an unparalleled lifestyle. The commitment to excellence is reflected in every detail, from select materials to top-notch features. With a fusion of contemporary lines and classic elegance, this new development seamlessly integrates into its surroundings, offering an oasis of serenity just steps away from the sea, the gastronomic buzz of the promenade, and iconic attractions such as the center of San Pedro de Alcántara and the exclusive Puerto Banús. Furthermore, this development offers the BANG & OLUFSEN Experience, an unparalleled sensory experience in each villa, offering the world of high-end imaging and sound.