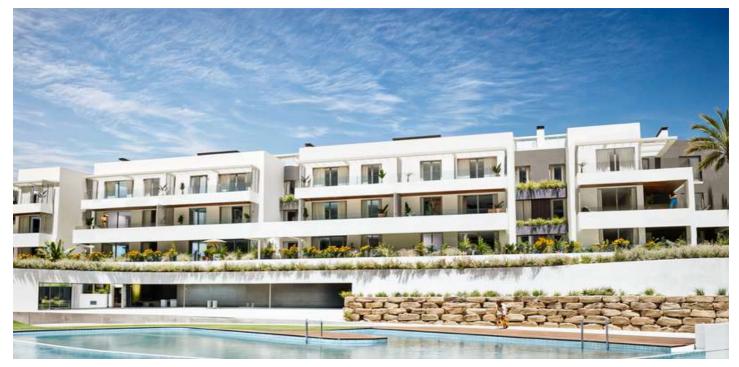

## Apartments with sea views next to Sotogrande

314,599 - 599,000 €

Reference: AP1482 Bedrooms: 2 - 3 Bathrooms: 2 Build Size:  $102m^2 - 132m^2$ 

## Costa del Sol, Manilva

A private complex in which there are 3 buildings with homes of different typologies highlighting its terraces, first floor with private garden and duplex penthouses. Homes in a quiet area where you can enjoy the sun and the climate of the Costa del Sol. This new development offers you the opportunity to live in an enclosure in which each home has been studied in detail to offer the maximum use of space. A modern style that adapts to all the needs of its future tenants. Homes of different typologies from first floor with garden, first floor and duplex penthouses, with a choice of 2 or 3 bedrooms. A variety of activities are offered to keep fit and enjoy the warm climate of the Costa del Sol. The complex has an indoor sports hall where you can exercise and perform numerous physical activities. If you prefer something quieter, you can enjoy a relaxing swim in the communal pool overlooking the Mediterranean Sea, Gibraltar and North Africa. The coworking room can be used for a variety of purposes, from a meeting to a celebration.