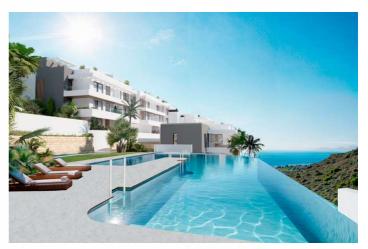

## Costa del Sol, Manilva

A private complex in which there are 3 buildings with homes of different typologies highlighting its terraces, first floor with private garden and duplex penthouses. Homes in a quiet area where you can enjoy the sun and the climate of the Costa del Sol. This new development offers you the opportunity to live in an enclosure in which each home has been studied in detail to offer the maximum use of space. A modern style that adapts to all the needs of its future tenants. Homes of different typologies from first floor with garden, first floor and duplex penthouses, with a choice of 2 or 3 bedrooms. A variety of activities are offered to keep fit and enjoy the warm climate of the Costa del Sol. The complex has an indoor sports hall where you can exercise and perform numerous physical activities. If you prefer something quieter, you can enjoy a relaxing swim in the communal pool overlooking the Mediterranean Sea, Gibraltar and North Africa. The coworking room can be used for a variety of purposes, from a meeting to a celebration.