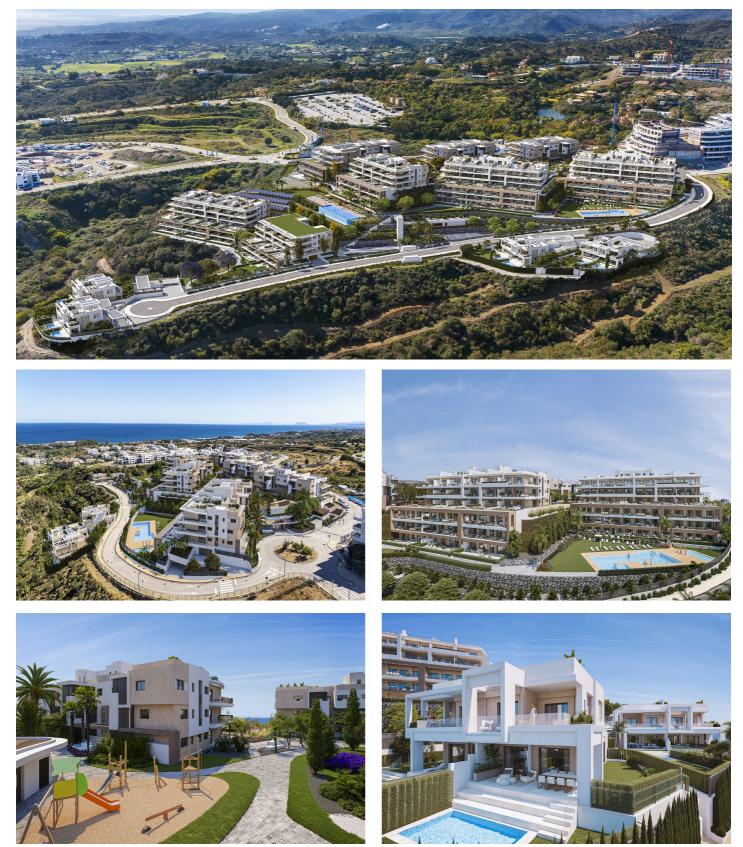

## Costa del Sol, Estepona

New residential development of apartments, penthouses and villas in Selwo, Estepona. The development is being built in two independent phases. Phase 1 includes blocks 1 to 9 comprising of 2, 3 and 4 bedroom apartments, penthouses and 8 semi-detached villas with 3 bedrooms with stunning sea and countryside views. The communal gardens will have variety of aromatic plants, flowering plants, palm trees and other Mediterranean plants. All the gardens have an automatic irrigation system, lighting and street furniture. The complex will have high alert security features like security system with video surveillance cameras, entrance gate with video intercom and access to control cabin. This leads to the multi-purpose room and children's play area with fountains. Each residence will have a car parking space and a storage room. Magnificent common areas offers an adult pool, children's pool and heated pool, 2 jacuzzis, paddle court, gym, co-working space, spa, multipurpose room and large green areas with fountains. It is located close to the Selwo Aventura Park and it boasts stunning views of the countryside and nestled in the heart of the Golden Triangle, Puerto Banús-Estepona-Benahavís. It has excellent transport links: 1.7 km from the A-7 (N-340), 13 km from the AP-7 and 45 minutes from Málaga airport. There are seven golf courses within a 5 km radius: Atalaya, El Paraíso, El Campanario, Marbella Club, Flamingos, Villa Podierna and Tramores. This development is close to the prestigious international Atlas American School of Málaga which offers infant, primary, secondary and college education.