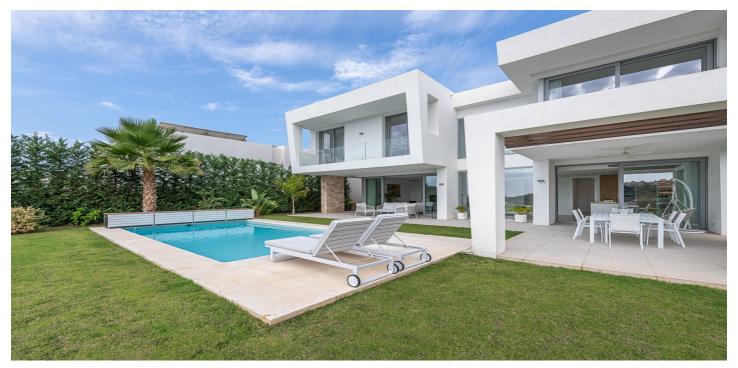

## Beautiful villa in Santa Clara Golf, with spectacular golf and sea views

2,450,000 €

Reference: AP1444 Bedrooms: 4 Bathrooms: 4 Plot Size: 923m<sup>2</sup> Build Size: 249m<sup>2</sup>

## Costa del Sol, Marbella

Imagine to be transferred to a magical dream every time you enter your home. The sunrises in the morning that promise the start of a wonderful day, the sunsets in the evening that draws red, orange and pink pictures in the sky, the city under you that glitters in the night and the blue sea that floats your worries away. This is what this development will promise you every single day.

As soon as you enter the door, you will be stunned by the luminosity that enhance the luxurious feeling of the home. With 4 bedrooms and 4 en-suite bathrooms, you have loads of space for family, friends or another living situation. Not only that, but the area of Santa Clara is also a gated community that assures you and your family's safety. You get to enjoy the pool, garden and cooking with views in peace.