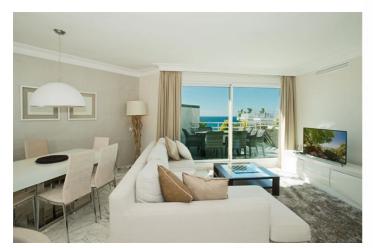

## Costa del Sol, Marbella

A beautiful, modern, beachfront penthouse with rooftop terrace and jacuzzi overlooking the sea and just a short walk from Puerto Banus Marina. This beautiful, modern 3 bedroom penthouse is situated in ones of the coasts best locations, overlooking the beach just to the east of the famous Puerto Banus yachting marina. This stylish apartment has all modern appliances, Fiber Optic wifi internet (80mbs)...and IPTV system with many TV and movie channels in English, German, French, Italian,Russian and Arabic. Comfortably and stylishly everything needed for your beach towels to champagne bucket. The most impressive part of this location is undoubtedly the views! Looking right over the med toward North Africa you can see from Marbella Bay and Puerto Banus to the right, just 5 mins walk along the promenade to the Marina. The huge rooftop terrace had a shaded dining table, BBQ, sofas for well as a large leather 6 seater jacuzzi looking directly over the water. There is 24 hour security and underground secure parking. Local restaurants, supermarkets, beaches and bars are only a few steps away.