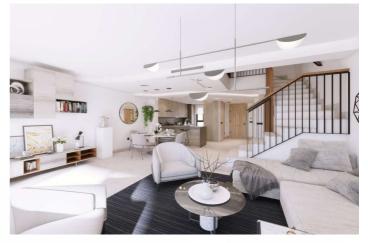

## Costa del Sol, Marbella

New project on the slopes of La Concha in Istán, Marbella. Set in an area of natural beauty with century old forests and panoramic views of both Marbella and the Istán reservoir. Within the project will be seven small residential complexes consisting of apartments, penthouses and semi-detached townhouses. This is the second project to go on sale, and this one consists of just 23 semi-detached townhouses offering amazing panoramic views towards Marbella and Gibraltar. These properties are at the highest part of the development and therefore offer the best views, unrestricted views of Marbella and Gibraltar. The homes are designed in contemporary open-plan layout but with an appearance that blends into the natural surroundings. These lovely townhosues are delivered to you fully equipped with high-end finishings, ready for you to move in. Each of these three-bedroom townhouses is distributed over four floor, starting with a sizeable basement/garage. On the ground floor you will find your spacious open-plan living area/kitchen and dining area, with access to a generous terrace area. On the first floor you will find three spacious bedrooms. The master bedroom has an ensuite bathroom, while a second full bathroom services the other two rooms. Finally you have a rooftop solarium from where you can absorb the sun and the stunning views. You will also find a communal swimming pool, stunning gardens, an underground parking space for each apartment as well as a storeroom.