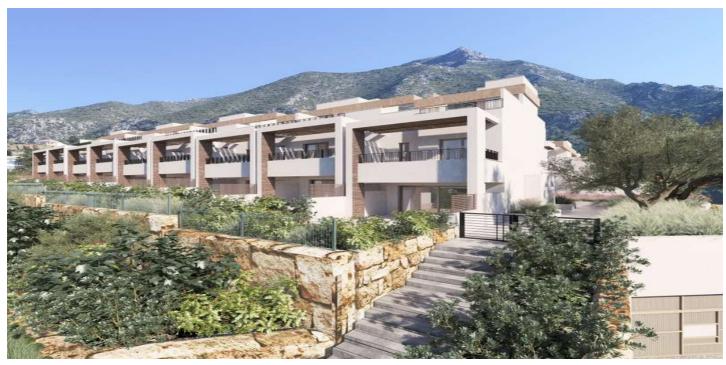

## Costa del Sol, Marbella

New project on the slopes of La Concha in Istán, Marbella. Set in an area of natural beauty with century old forests and panoramic views of both Marbella and the Istán reservoir. Within the project will be seven small residential complexes consisting of apartments, penthouses and semi-detached townhouses. This is the second project to go on sale, and this one consists of just 23 semi-detached townhouses offering amazing panoramic views towards Marbella and Gibraltar. These properties are at the highest part of the development and therefore offer the best views, unrestricted views of Marbella and Gibraltar. The homes are designed in contemporary open-plan layout but with an appearance that blends into the natural surroundings. These lovely townhosues are delivered to you fully equipped with high-end finishings, ready for you to move in. Each of these three-bedroom townhouses is distributed over four floor, starting with a sizeable basement/garage. On the ground floor you will find your spacious open-plan living area/kitchen and dining area, with access to a generous terrace area. On the first floor you will find three spacious bedrooms. The master bedroom has an ensuite bathroom, while a second full bathroom services the other two rooms. Finally you have a rooftop solarium from where you can absorb the sun and the stunning views. You will also find a communal swimming pool, stunning gardens, an underground parking space for each apartment as well as a storeroom.