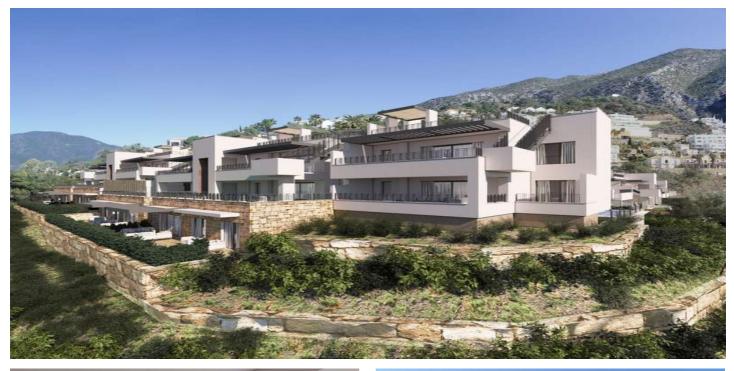

## Costa del Sol, Marbella

New project on the slopes of La Concha in Istán, Marbella. Set in an area of natural beauty with century old forests and panoramic views of both Marbella and the Istán reservoir. Within the project will be seven small residential complexes consisting of apartments, penthouses and semi-detached townhouses. This is the first of those new complexes to get underway, comprising 32 apartments distributed across just four blocks of three floors. These properties are at the highest part of the development and therefore offer the best views, unrestricted views of Marbella and Gibraltar. The homes are designed in contemporary open-plan layout but with an appearance that blends into the natural surroundings. Here you will find apartments with 2 or 3 bedrooms as well as 3 bedroom penthouses with large rooftop solariums. You will also find a communal swimming pool, stunning gardens, an underground parking space for each apartment as well as a storeroom.