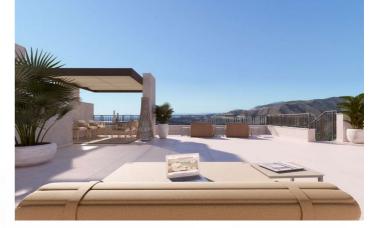

## Costa del Sol, Marbella

New project on the slopes of La Concha in Istán, Marbella. Set in an area of natural beauty with century old forests and panoramic views of both Marbella and the Istán reservoir. Within the project will be seven small residential complexes consisting of apartments, penthouses and semi-detached townhouses. This is the first of those new complexes to get underway, comprising 32 apartments distributed across just four blocks of three floors. These properties are at the highest part of the development and therefore offer the best views, unrestricted views of Marbella and Gibraltar. The homes are designed in contemporary open-plan layout but with an appearance that blends into the natural surroundings. Here you will find apartments with 2 or 3 bedrooms as well as 3 bedroom penthouses with large rooftop solariums. You will also find a communal swimming pool, stunning gardens, an underground parking space for each apartment as well as a storeroom.

## Features:

| Features         | Climate Control  | Views    |
|------------------|------------------|----------|
| Lift             | Air Conditioning | Sea      |
| Storage Room     |                  |          |
| Solarium         |                  |          |
| Setting          | Pool             | Garden   |
| Close To Golf    | Communal         | Communal |
| Close To Schools |                  |          |
| Close To Shops   |                  |          |
| Parking          |                  |          |
| Underground      |                  |          |