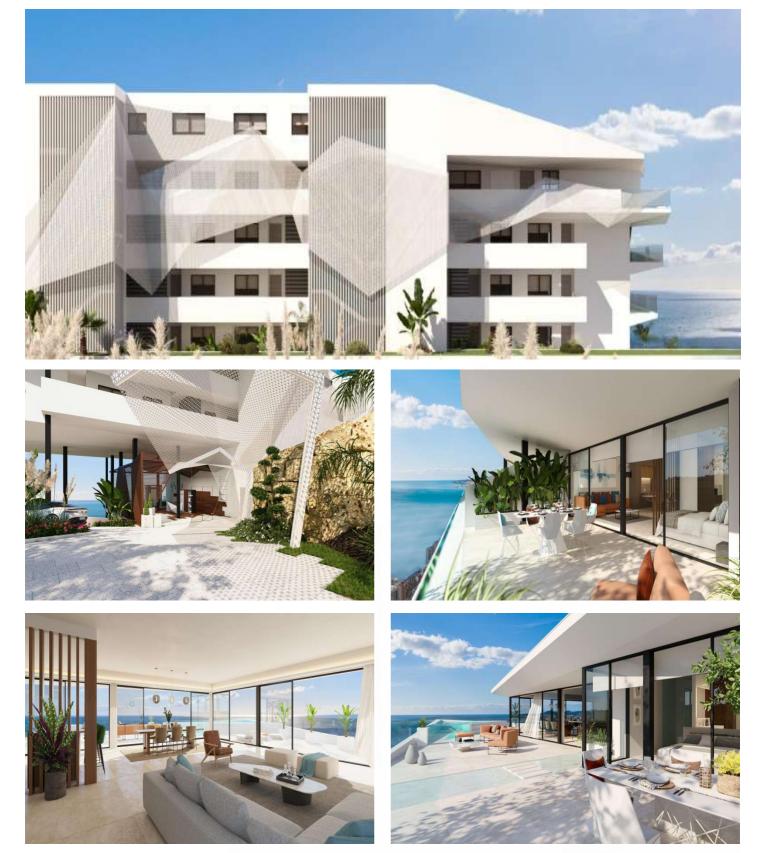

## Costa del Sol, Fuengirola

New development located in the heart of Reserva del Higuerón. It is ideally located between the Costa del Sol's most popular cities: Malaga, the capital, and Marbella, an international benchmark for luxury. With an excellent communication network, it is just a 10 minute drive from Malaga International Airport. It has been designed as a residential complex of 157 homes distributed in 4 blocks with 2 and 3 bedrooms. The first two blocks face East. These two blocks consist of 78 homes that are arranged one above the other so as not to interfere with the views. The other two blocks are South facing. From the careful design of the main entrance to the smallest detail of each individual space, the descending pathway displays the distinctiveness and character that makes this project a truly unique and exclusive development. One of the characteristics that defines this project is its amenities. Scenic routes through green areas connect the different phases and large communal spaces. These communal spaces will be located on an entire floor of the first block. Here you will find the co-working area, pilates room, gym area, sauna, Turkish bath, massage room, heated pool area, multipurpose room, bar with outdoor terrace and a covered relaxation area next to the main pool with 110m2 of water surface. A solarium area will be located next to the main pool on a lower level for owners to enjoy the sun.