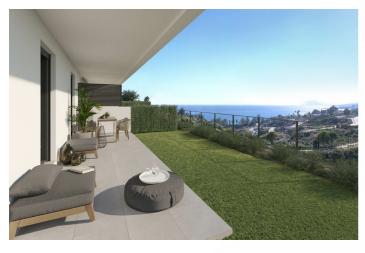

## Costa del Sol, Manilva

Surrounded by beautiful Mediterranean gardens with access to the natural environment with walking areas and a rest area, with a large swimming pool, community room, spa and gym to enjoy alone or in the company of family and friends. All homes include their own garage space for maximum comfort. It also has extra space with storage rooms. This development is designed to respond to the needs of today's families. Thinking of satisfying the various vital needs, this development offers semi-detached houses with 2, 3 and 4 bedrooms arranged in four rows facing the sea. You can choose between several models with spacious terraces, garden and southwest orientation.

**Features:** 

**Features** Storage Room

Gym

Garage

Setting

Close To Sea

**Orientation**South West

**Views** Sea