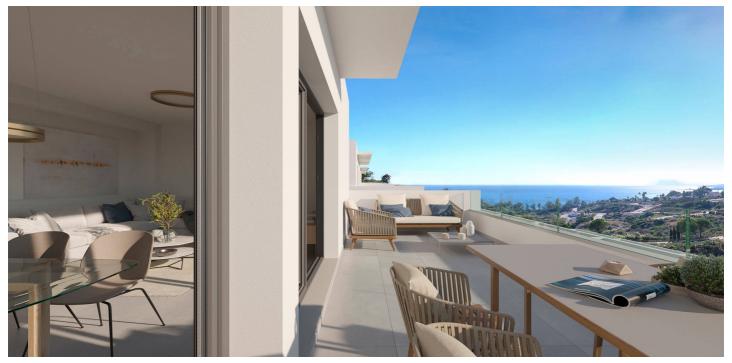

## Costa del Sol, Manilva

Surrounded by beautiful Mediterranean gardens with access to the natural environment with walking areas and a rest area, with a large swimming pool, community room, spa and gym to enjoy alone or in the company of family and friends. All homes include their own garage space for maximum comfort. It also has extra space with storage rooms. This development is designed to respond to the needs of today's families. Thinking of satisfying the various vital needs, this development offers semi-detached houses with 2, 3 and 4 bedrooms arranged in four rows facing the sea. You can choose between several models with spacious terraces, garden and southwest orientation.

**Features:** 

**Features** Storage Room

Gym

Garage

Setting

Close To Sea

**Orientation**South West

**Views** Sea