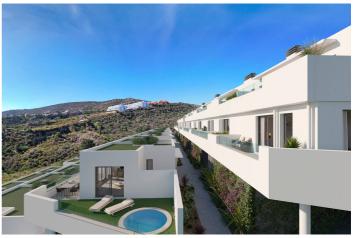

## Costa del Sol, Manilva

Surrounded by beautiful Mediterranean gardens with access to the natural environment with walking areas and a rest area, with a large swimming pool, community room, spa and gym to enjoy alone or in the company of family and friends. All homes include their own garage space for maximum comfort. It also has extra space with storage rooms. This development is designed to respond to the needs of today's families. Thinking of satisfying the various vital needs, this development offers semi-detached houses with 2, 3 and 4 bedrooms arranged in four rows facing the sea. You can choose between several models with spacious terraces, garden and southwest orientation.