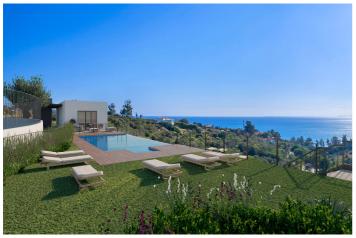

## Costa del Sol, Manilva

Surrounded by beautiful Mediterranean gardens with access to the natural environment with walking areas and a rest area, with a large swimming pool, community room, spa and gym to enjoy alone or in the company of family and friends. All homes include their own garage space for maximum comfort. It also has extra space with storage rooms. This development is designed to respond to the needs of today's families. Thinking of satisfying the various vital needs, this development offers semi-detached houses with 2, 3 and 4 bedrooms arranged in four rows facing the sea. You can choose between several models with spacious terraces, garden and southwest orientation.

**Features:** 

**Features** Storage Room

Gym

Garage

Setting

Close To Sea

**Orientation**South West

**Views** Sea