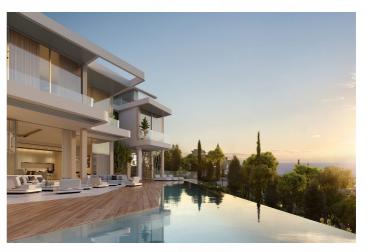

## Costa del Sol, Benahavís

53 exclusive villas rise gently from the land. They are carefully constructed at different levels on the hills to ensure every villa enjoys endless panoramas of the Mediterranean Sea. These amazing residences are available in three different types: Esmeralda Villas with 4 bedrooms, Zafiro Villas with 5 bedrooms and Diamante Villas with 6 bedrooms. The layout of the exclusive units includes spacious roof terraces, sauna rooms, a home theatre, lush garden and a multipurpose room that can easily be turned into a gym.