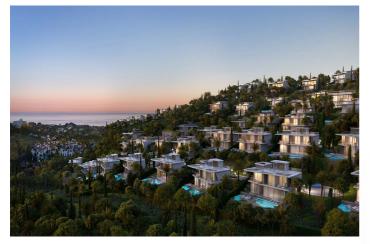

## Costa del Sol, Benahavís

53 exclusive villas rise gently from the land. They are carefully constructed at different levels on the hills to ensure every villa enjoys endless panoramas of the Mediterranean Sea. These amazing residences are available in three different types: Esmeralda Villas with 4 bedrooms, Zafiro Villas with 5 bedrooms and Diamante Villas with 6 bedrooms. The layout of the exclusive units includes spacious roof terraces, sauna rooms, a home theatre, lush garden and a multipurpose room that can easily be turned into a gym.