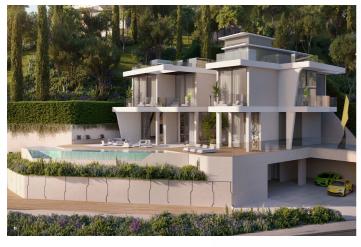

## Costa del Sol, Benahavís

53 exclusive villas rise gently from the land. They are carefully constructed at different levels on the hills to ensure every villa enjoys endless panoramas of the Mediterranean Sea. These amazing residences are available in three different types: Esmeralda Villas with 4 bedrooms, Zafiro Villas with 5 bedrooms and Diamante Villas with 6 bedrooms. The layout of the exclusive units includes spacious roof terraces, sauna rooms, a home theatre, lush garden and a multipurpose room that can easily be turned into a gym.

**Features:** 

Views
Sea
Golf
Security

24 Hour Security

Setting
Close To Golf
Close To Shops

**Pool** Private