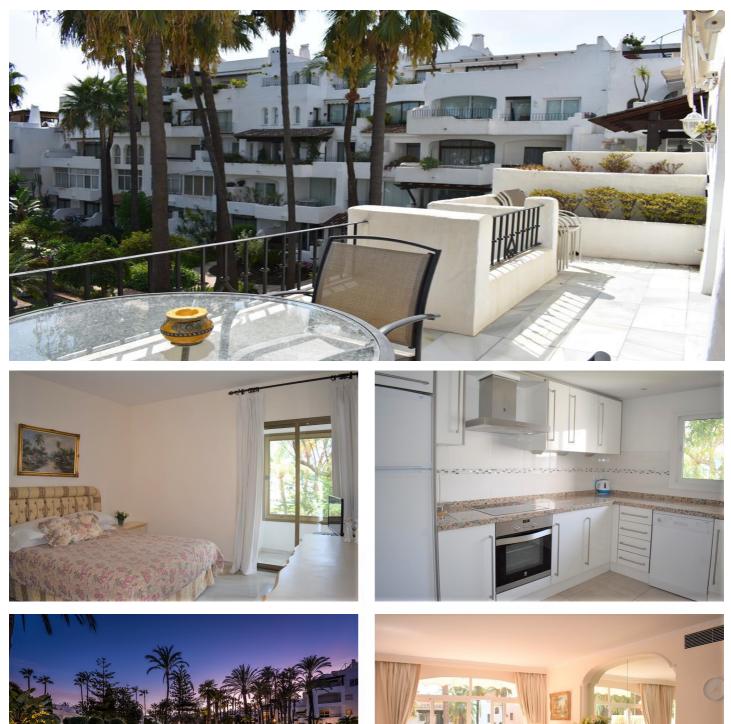

## Apt. in Alcazaba Banus

Reference: M179922 Bedrooms: 2 Bathrooms: 2

all the sec

## Costa del Sol, Marbella

First floor apartment in La Alcazaba. This is an exclusive community that boasts a long history in Marbella. It was developed by the famous architect, Melvin Villarroel, who designed Puente Romano and many other stunning developments along the coast. This prestigious complex boasts indoor and outdoor pools, gym, sauna, Turkish bath, onsite cafe and restaurant, 24-hour reception and security, and all the advantages and services they entail. Just 100 metres from the beach and the Puerto Banus marina and shopping area with bars and restaurants for every taste. The primary draw of the urbanization, is its central location in the heart of Puerto Banus close to the beach, the harbour and all major luxury shops and restaurants in Marbella. Despite being in the centre of Puerto Banús, the complex truly feels like an oasis in its own right. Here cultures merge to enjoy unforgettable experiences in a splendid environment, surrounded by mature gardens and the sound of Moorish fountains.

## Features:

Features Private Terrace Air Con wifi TV Gated Community Gym Sauna Cafe/Restaurant on Site 24 hour security Pool Communal Pool