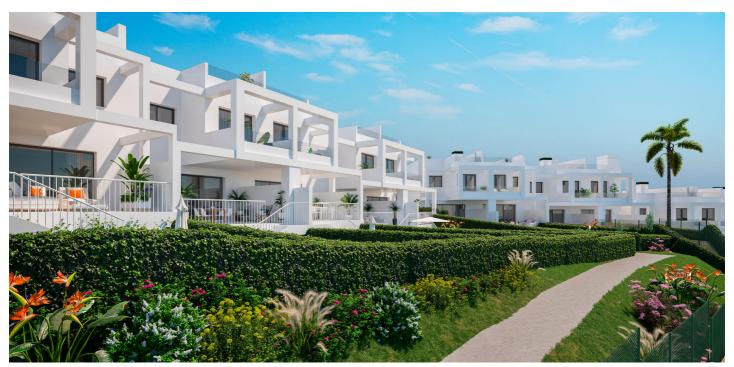

## Costa del Sol, Manilva

Second phase of a fabulous residential development. It comprises 16 townhouses of 3 and 4 bedrooms and is located in Urbanización de Bahía de Las Rocas en Manilva, on the Costa del Sol, Málaga. You will enjoy the best and most spectacular sea views, stretching to Gibraltar, the Moroccan coastline and Estepona Bay with the best orientation, south – south west and east. The ideal setting to enjoy the authentic Mediterranean lifestyle. The homes have a total built area ranging from 139 m2 to 145 m2 with basements of 59.40 m2, terraces from 46 m2 to 115 m2, solarium of 46 m2 and private gardens until 328 m2. Private garages offer parking space for two cars and the communal areas offer swimming pools, padel tennis court and children's play area.

**Features:** 

FeaturesOrientationViewsGarageSouth WestSea

South

East

SettingPoolGardenClose To GolfCommunalPrivate

Urbanisation Close To Sea