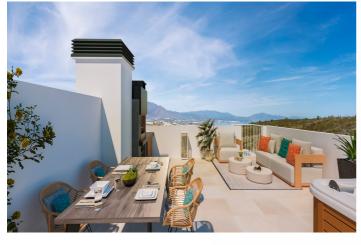

## Costa del Sol, Manilva

Second phase of a fabulous residential development. It comprises 16 townhouses of 3 and 4 bedrooms and is located in Urbanización de Bahía de Las Rocas en Manilva, on the Costa del Sol, Málaga. You will enjoy the best and most spectacular sea views, stretching to Gibraltar, the Moroccan coastline and Estepona Bay with the best orientation, south – south west and east. The ideal setting to enjoy the authentic Mediterranean lifestyle. The homes have a total built area ranging from 139 m2 to 145 m2 with basements of 59.40 m2, terraces from 46 m2 to 115 m2, solarium of 46 m2 and private gardens until 328 m2. Private garages offer parking space for two cars and the communal areas offer swimming pools, padel tennis court and children's play area.