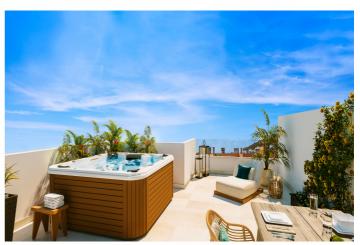

## Costa del Sol, Manilva

Second phase of a fabulous residential development. It comprises 16 townhouses of 3 and 4 bedrooms and is located in Urbanización de Bahía de Las Rocas en Manilva, on the Costa del Sol, Málaga. You will enjoy the best and most spectacular sea views, stretching to Gibraltar, the Moroccan coastline and Estepona Bay with the best orientation, south – south west and east. The ideal setting to enjoy the authentic Mediterranean lifestyle. The homes have a total built area ranging from 139 m2 to 145 m2 with basements of 59.40 m2, terraces from 46 m2 to 115 m2, solarium of 46 m2 and private gardens until 328 m2. Private garages offer parking space for two cars and the communal areas offer swimming pools, padel tennis court and children's play area.