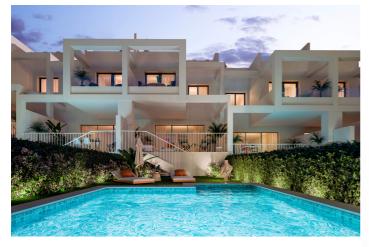

## Costa del Sol, Manilva

Second phase of a fabulous residential development. It comprises 16 townhouses of 3 and 4 bedrooms and is located in Urbanización de Bahía de Las Rocas en Manilva, on the Costa del Sol, Málaga. You will enjoy the best and most spectacular sea views, stretching to Gibraltar, the Moroccan coastline and Estepona Bay with the best orientation, south – south west and east. The ideal setting to enjoy the authentic Mediterranean lifestyle. The homes have a total built area ranging from 139 m2 to 145 m2 with basements of 59.40 m2, terraces from 46 m2 to 115 m2, solarium of 46 m2 and private gardens until 328 m2. Private garages offer parking space for two cars and the communal areas offer swimming pools, padel tennis court and children's play area.

**Features:** 

FeaturesOrientationViewsGarageSouth WestSea

South

East

SettingPoolGardenClose To GolfCommunalPrivate

Urbanisation Close To Sea