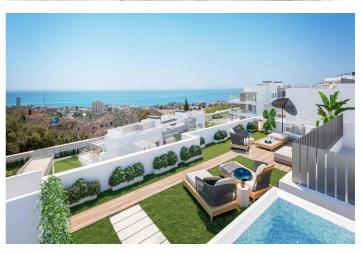

## Modern apartments and penthouses in Marbella

450,000 - 1,130,000

€

Reference: AP1166 Bedrooms: 2 - 3 Bathrooms: 2 - 3 Build Size: 91m<sup>2</sup> - 125m<sup>2</sup>

## Costa del Sol, Marbella

It is located in the immediate vicinity of Duna La Adelfa, some protected beaches due to their high environmental value, and just a few steps away from several golf courses, which, along with the constant warm weather with more than 300 days of annual sunshine, turn it into an idyllic place.

**Features:** 

ViewsSettingSeaBeachside

Mountain Close To Golf
Beach Close To Sea
Garden Category

Communal New Development

Pool

Communal