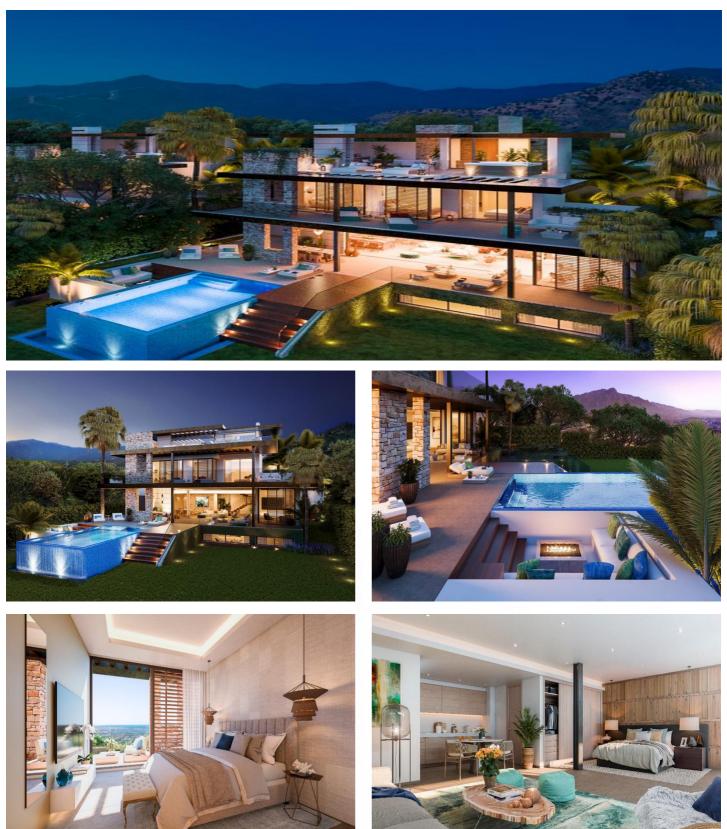

## Exceptional Villas in a natural area at Benahavis

**Bedrooms:** 4 **Bathrooms:** 3 **Plot Size:** 527m<sup>2</sup> **Build Size:** 190m<sup>2</sup>

## Costa del Sol, Benahavís

Exceptional villas designed with the best qualities surrounded by forests, fruit trees and flowers. The complex enjoys more than 5,000 m2 of green spaces formed by Mediterranean gardens with pergolas and orchards, swimming pools and terraces. At 10 minutes from the beach & Puerto Banús. All of them with private pool.

## Features:

**Pool** Private **Garden** Private **Category** New Development Luxury