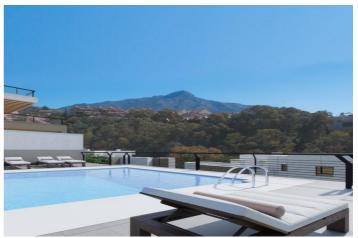

## Costa del Sol, Marbella

Private modern residential complex at the heart of Golf Valley, in Nueva Andalucía, just 5 kilometres from Puerto Banús. This new residential complex comprises 98 apartments distributed throughout several three storey buildings in contemporary Mediterranean style. The 2 and 3 bedroom apartments and the wonderful penthouses and duplex homes are surrounded by carefully landscaped gardens and four communal pools. The project has been designed to ensure that all of the homes enjoy impressive panoramic views from the generously sized terraces and living rooms. Architecture in the communal areas at the project is inspired by the "Boho Chic" and "Country Chic" aesthetic concepts where natural materials and colours are combined to blend into the local scenery in a balanced way, favouring a relaxed ambience and an escape to peaceful surroundings. The homes will be delivered fully equipped with top quality branded finishings and ready to move in. Each home also has a storage room and garage parking space.

## **Features:**

Features
Lift
Setting
Close To Shops

Parking
Underground

Climate Control
Air Conditioning
Pool

Communal

Views
Panoramic
Garden
Communal