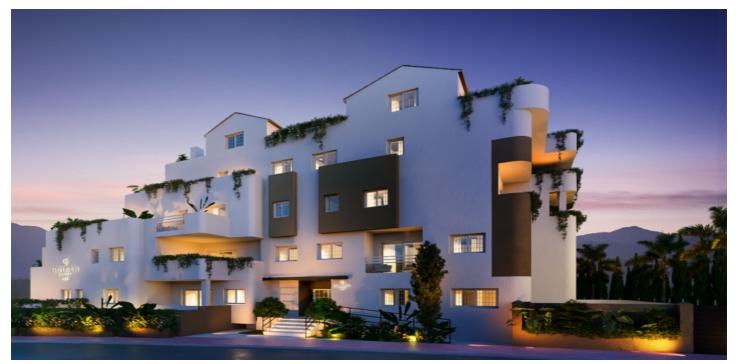

## Apartments with large terraces in Nueva Andalucia

287,800 - 382,000 €

Reference: AP1189 Bedrooms: 1 - 2 Bathrooms: 1 - 2 Build Size: 82m² - 83m²

## Costa del Sol, Marbella

A private community comprising 41 apartments in the most desirable location in the Costa del Sol, ready to move in. Immerse in a residential area yet very close to all services and amenities. Walking distance to Puerto Banus and the beach. Surrounded by a beautiful landscape of mountains and the Mediterranean sea. 1, 2 and 3 bedroom apartments and penthouses with large terraces and amazing views to the sea and the mountains. Located in the most demanded area of Marbella, Nueva Andalucia.