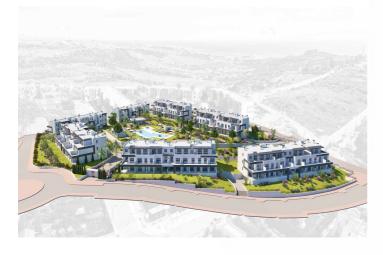

## Costa del Sol, Estepona

This is an exclusive development of 115 homes with 1, 2, 3 and 4 bedrooms and there is also the opportunity to choose between spectacular penthouses or ground floor apartments with a private garden. All the properties have a garage space and storeroom, and large windows leading onto generous sized terraces. It is located in an unbeatable natural setting and was planned in detail to achieve a concept of open spaces where functionality and the fact they face south makes light the main feature. This meticulous project includes excellent communal areas with two swimming pools for adults and children, a gym and social club, surrounded by spacious gardens designed to be enjoyed by you and your family and friends. This development has spectacular penthouses with a huge terrace and ground floor apartments, spacious private gardens and covered terraces, all intended to make the most of the Costa del Sol orientation. It is in idyllic settings with spectacular views of the sea and the Los Reales de Sierra Bermeja natural beauty spot. It is alongside Estepona, one of the most important centres on the Costa del Sol, just a few minutes away from the beach and very near the Valle Romano Golf & Resort golf course and the Estepona Fast-track Community Hospital. It is just 10 minutes from Marbella, 45 minutes from Malaga Airport and perfectly connected to other towns by the AP-7 and A-7 roads. The development is in a prime location and has all kinds of services nearby to make daily life easy, such as supermarkets, restaurants, public transport, schools and the golf course and hospital already mentioned, etc. If you like the sea and the mountains, this development is all you need.