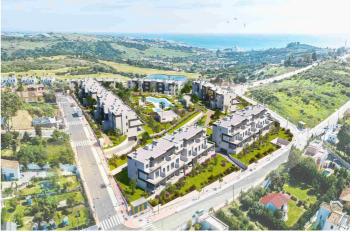

## Costa del Sol, Estepona

This is an exclusive development of 115 homes with 1, 2, 3 and 4 bedrooms and there is also the opportunity to choose between spectacular penthouses or ground floor apartments with a private garden. All the properties have a garage space and storeroom, and large windows leading onto generous sized terraces. It is located in an unbeatable natural setting and was planned in detail to achieve a concept of open spaces where functionality and the fact they face south makes light the main feature. This meticulous project includes excellent communal areas with two swimming pools for adults and children, a gym and social club, surrounded by spacious gardens designed to be enjoyed by you and your family and friends. This development has spectacular penthouses with a huge terrace and ground floor apartments, spacious private gardens and covered terraces, all intended to make the most of the Costa del Sol orientation. It is in idyllic settings with spectacular views of the sea and the Los Reales de Sierra Bermeja natural beauty spot. It is alongside Estepona, one of the most important centres on the Costa del Sol, just a few minutes away from the beach and very near the Valle Romano Golf & Resort golf course and the Estepona Fast-track Community Hospital. It is just 10 minutes from Marbella, 45 minutes from Malaga Airport and perfectly connected to other towns by the AP-7 and A-7 roads. The development is in a prime location and has all kinds of services nearby to make daily life easy, such as supermarkets, restaurants, public transport, schools and the golf course and hospital already mentioned, etc. If you like the sea and the mountains, this development is all you need.