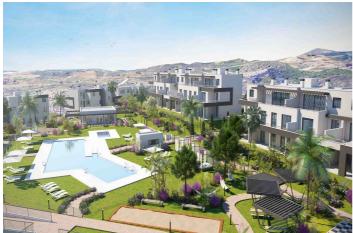

## Costa del Sol, Estepona

This is an exclusive development of 115 homes with 1, 2, 3 and 4 bedrooms and there is also the opportunity to choose between spectacular penthouses or ground floor apartments with a private garden. All the properties have a garage space and storeroom, and large windows leading onto generous sized terraces. It is located in an unbeatable natural setting and was planned in detail to achieve a concept of open spaces where functionality and the fact they face south makes light the main feature. This meticulous project includes excellent communal areas with two swimming pools for adults and children, a gym and social club, surrounded by spacious gardens designed to be enjoyed by you and your family and friends. This development has spectacular penthouses with a huge terrace and ground floor apartments, spacious private gardens and covered terraces, all intended to make the most of the Costa del Sol orientation. It is in idyllic settings with spectacular views of the sea and the Los Reales de Sierra Bermeja natural beauty spot. It is alongside Estepona, one of the most important centres on the Costa del Sol, just a few minutes away from the beach and very near the Valle Romano Golf & Resort golf course and the Estepona Fast-track Community Hospital. It is just 10 minutes from Marbella, 45 minutes from Malaga Airport and perfectly connected to other towns by the AP-7 and A-7 roads. The development is in a prime location and has all kinds of services nearby to make daily life easy, such as supermarkets, restaurants, public transport, schools and the golf course and hospital already mentioned, etc. If you like the sea and the mountains, this development is all you need.