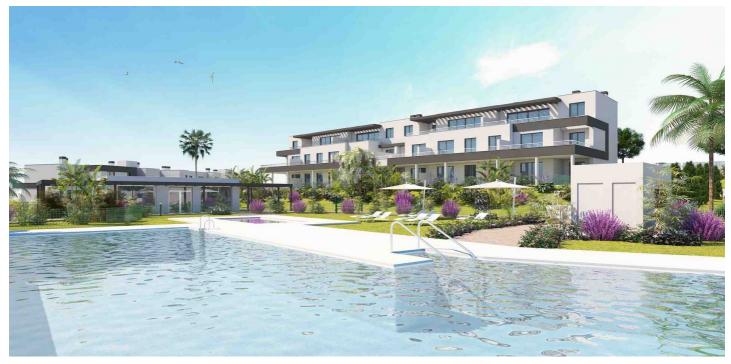

## Costa del Sol, Estepona

This is an exclusive development of 115 homes with 1, 2, 3 and 4 bedrooms and there is also the opportunity to choose between spectacular penthouses or ground floor apartments with a private garden. All the properties have a garage space and storeroom, and large windows leading onto generous sized terraces. It is located in an unbeatable natural setting and was planned in detail to achieve a concept of open spaces where functionality and the fact they face south makes light the main feature. This meticulous project includes excellent communal areas with two swimming pools for adults and children, a gym and social club, surrounded by spacious gardens designed to be enjoyed by you and your family and friends. This development has spectacular penthouses with a huge terrace and ground floor apartments, spacious private gardens and covered terraces, all intended to make the most of the Costa del Sol orientation. It is in idyllic settings with spectacular views of the sea and the Los Reales de Sierra Bermeja natural beauty spot. It is alongside Estepona, one of the most important centres on the Costa del Sol, just a few minutes away from the beach and very near the Valle Romano Golf & Resort golf course and the Estepona Fast-track Community Hospital. It is just 10 minutes from Marbella, 45 minutes from Malaga Airport and perfectly connected to other towns by the AP-7 and A-7 roads. The development is in a prime location and has all kinds of services nearby to make daily life easy, such as supermarkets, restaurants, public transport, schools and the golf course and hospital already mentioned, etc. If you like the sea and the mountains, this development is all you need.

**Features:** 

FeaturesOrientationViewsCovered TerraceSouthSea

Storage Room

Garage

SettingPoolGardenClose To GolfCommunalPrivate

Close To Sea Children`s Pool

Close To Schools Close To Shops