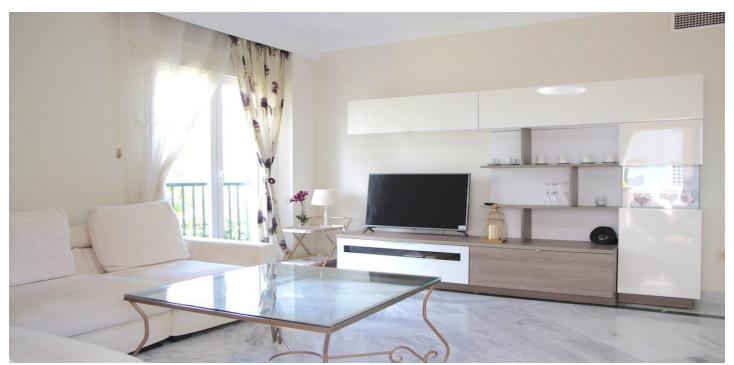

## Costa del Sol, Marbella

Stylish and well positioned 2 bedroom apartment in the perfectly located La Dama de Noche urbanisation. The property offers 2 spacious bedrooms and bathrooms, full fitted kitchen, large terrace with views of the iconic La Concha mountain. Rental of the apartment also gives access to the community's 2 enormous swimming pools and 6 padel tennis courts (available during the summer season). It is an easy 15 minutes walk from the world famous Puerto Banús and the beach. The apartment is located on the first floor, reachable by staircase and elevator. Through the front door, guests will find the guest bathroom (with bath/shower) on the left, with the full kitchen located further along the corridor on the same wall. The kitchen has all of the appliances and utensils needed for a carefree holiday away in the sun (fridge/freezer, oven, microwave, coffee machine, kettle, dishwasher, washing machine). The corridor turns to the rights, and on the left guests will find the second bedroom with 2 single beds. Opposite is the entrance to the master bedroom. The master has an ensuite bathroom (also with bath/shower), a large double bed, and views of La Concha from the window. The spacious living room offers a dining table, large L-shaped sofa, TV, WiFi, and plenty of natural light through the living room window. The outside terrace provides plenty of space and seating, and also looks out over the mountains. Baby cribs and high chairs are also available at a small additional charge. The apartment is easily reachable. Walking distance to Puerto Banús and 5-10 minutes drive to Marbella Centre. Only 30 minutes away from the Malaga airport, can be reached by taxi, bus and car.