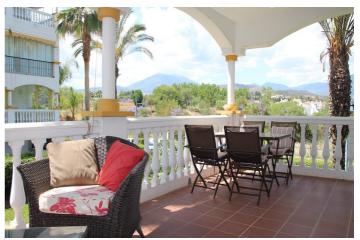

## Costa del Sol, Marbella

Stylish and well positioned 2 bedroom apartment in the perfectly located La Dama de Noche urbanisation. The property offers 2 spacious bedrooms and bathrooms, full fitted kitchen, large terrace with views of the iconic La Concha mountain. Rental of the apartment also gives access to the community's 2 enormous swimming pools and 6 padel tennis courts (available during the summer season). It is an easy 15 minutes walk from the world famous Puerto Banús and the beach. The apartment is located on the first floor, reachable by staircase and elevator. Through the front door, guests will find the guest bathroom (with bath/shower) on the left, with the full kitchen located further along the corridor on the same wall. The kitchen has all of the appliances and utensils needed for a carefree holiday away in the sun (fridge/freezer, oven, microwave, coffee machine, kettle, dishwasher, washing machine). The corridor turns to the rights, and on the left guests will find the second bedroom with 2 single beds. Opposite is the entrance to the master bedroom. The master has an ensuite bathroom (also with bath/shower), a large double bed, and views of La Concha from the window. The spacious living room offers a dining table, large L-shaped sofa, TV, WiFi, and plenty of natural light through the living room window. The outside terrace provides plenty of space and seating, and also looks out over the mountains. Baby cribs and high chairs are also available at a small additional charge. The apartment is easily reachable. Walking distance to Puerto Banús and 5-10 minutes drive to Marbella Centre. Only 30 minutes away from the Malaga airport, can be reached by taxi, bus and car.