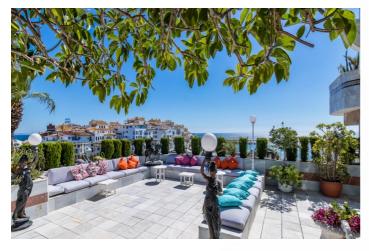

## Costa del Sol, Marbella

Quite possibly the most impressive and primly located apartment you will ever find. Situated on front line beach, right next to Puerto Banús, you would struggle to find a property with a better location or views. This goliath of an apartment is shared over 3 floors, and commands the entire upper left side of the iconic Gray D'Albion urbanisation that sits at the entrance to the world famous Puerto Banús. On the ground floor of this 3 levelled penthouse, you will find 2 of the 6 bedrooms of this 'Sky Villa', several living rooms, complete kitchen, bar area (with piano), dining area, numerous 'smaller' terraces, and one enormous outdoor terrace space complete with mature gardens and solid marble alfresco dining table. On the first floor you will find the remaining 4 bedrooms all of which are ensuite. The master bedroom enjoys an enormous space, comprising of a super king sized bed, sitting area, and luxurious ensuite bathroom. On the top level guests will find their own private swimming pool and hot tub, as well as uninterrupted panoramic views of the Mediterranean Sea. The Gray D'Albion urbanisation offers guests mature gardens and a large communal swimming pool. From the gardens guests have direct access onto the beach. Also included in the rental is 5 underground parking spaces. Strong wifi connection is available throughout the property, and each TV has access to an apple TV box. The ground floor of the apartment has a SONOS sound system, which can also be enjoyed on the many terraces.