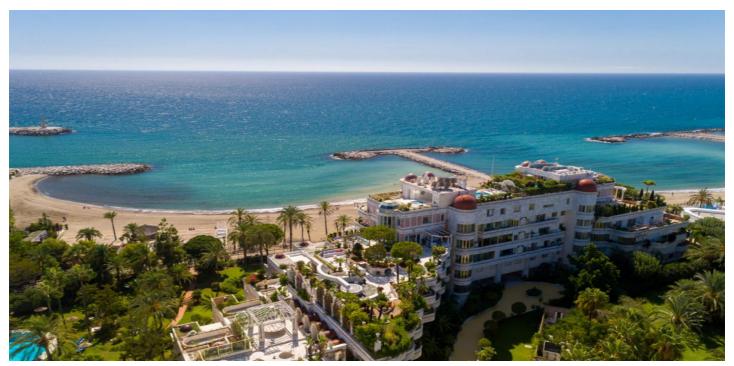

## Costa del Sol, Marbella

Quite possibly the most impressive and primly located apartment you will ever find. Situated on front line beach, right next to Puerto Banús, you would struggle to find a property with a better location or views. This goliath of an apartment is shared over 3 floors, and commands the entire upper left side of the iconic Gray D'Albion urbanisation that sits at the entrance to the world famous Puerto Banús. On the ground floor of this 3 levelled penthouse, you will find 2 of the 6 bedrooms of this 'Sky Villa', several living rooms, complete kitchen, bar area (with piano), dining area, numerous 'smaller' terraces, and one enormous outdoor terrace space complete with mature gardens and solid marble alfresco dining table. On the first floor you will find the remaining 4 bedrooms all of which are ensuite. The master bedroom enjoys an enormous space, comprising of a super king sized bed, sitting area, and luxurious ensuite bathroom. On the top level guests will find their own private swimming pool and hot tub, as well as uninterrupted panoramic views of the Mediterranean Sea. The Gray D'Albion urbanisation offers guests mature gardens and a large communal swimming pool. From the gardens guests have direct access onto the beach. Also included in the rental is 5 underground parking spaces. Strong wifi connection is available throughout the property, and each TV has access to an apple TV box. The ground floor of the apartment has a SONOS sound system, which can also be enjoyed on the many terraces.