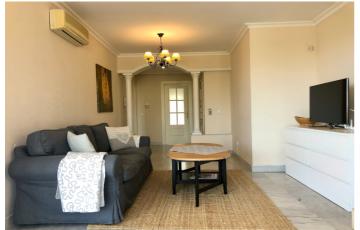

## Costa del Sol, Marbella

Lovely 2 bedroom apartment is the fabulous Señorio de Aloha urbanization. The apartment enjoys sun throughout the morning from it's large southeast facing terrace, which has both sea and mountain views. The urbanisation has 3 large communal swimming pools (open during the summer months), a padel tennis court, and is within walking distance of several major supermarkets, bars, restaurants, and is just 15 minutes walk from the world famous Puerto Banús. The kitchen is fully equipped and has everything guests may need while cooking at home. The living room is comfortably furnished with sofa and TV, functioning fireplace, and the large window that leads to the spacious southeast facing terrace outside. The terrace has a sunbed and also a table and chairs that are perfect for alfresco dining. Back inside, the master bedroom offers a double bed with ensuite bathroom (bath/shower). The bedroom also has it's own private terrace. The second bedroom also has a double bed and private terrace. This bedroom has access to the guest bathroom that has a bath/shower. The community has 3 pristine swimming pools and well maintained gardens that surround the pool areas. The communal padel tennis court is also free of charge to guests staying in the complex. Señorio de Aloha is close to everything, just 5 minutes walk to the closest supermarket and shopping centre, and a 15-20 minute walk to the world famous Puerto Banús, with all its nightlife, restaurants and shopping!