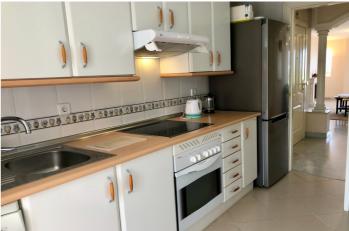

## Costa del Sol, Marbella

Lovely 2 bedroom apartment is the fabulous Señorio de Aloha urbanization. The apartment enjoys sun throughout the morning from it's large southeast facing terrace, which has both sea and mountain views. The urbanisation has 3 large communal swimming pools (open during the summer months), a padel tennis court, and is within walking distance of several major supermarkets, bars, restaurants, and is just 15 minutes walk from the world famous Puerto Banús. The kitchen is fully equipped and has everything guests may need while cooking at home. The living room is comfortably furnished with sofa and TV, functioning fireplace, and the large window that leads to the spacious southeast facing terrace outside. The terrace has a sunbed and also a table and chairs that are perfect for alfresco dining. Back inside, the master bedroom offers a double bed with ensuite bathroom (bath/shower). The bedroom also has it's own private terrace. The second bedroom also has a double bed and private terrace. This bedroom has access to the guest bathroom that has a bath/shower. The community has 3 pristine swimming pools and well maintained gardens that surround the pool areas. The communal padel tennis court is also free of charge to guests staying in the complex. Señorio de Aloha is close to everything, just 5 minutes walk to the closest supermarket and shopping centre, and a 15-20 minute walk to the world famous Puerto Banús, with all its nightlife, restaurants and shopping!