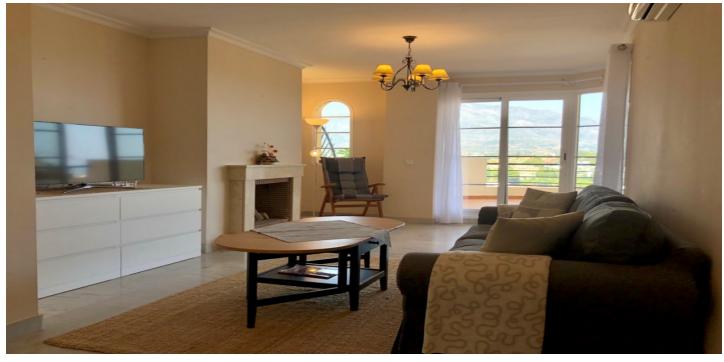

## Costa del Sol, Marbella

Lovely 2 bedroom apartment is the fabulous Señorio de Aloha urbanization. The apartment enjoys sun throughout the morning from it's large southeast facing terrace, which has both sea and mountain views. The urbanisation has 3 large communal swimming pools (open during the summer months), a padel tennis court, and is within walking distance of several major supermarkets, bars, restaurants, and is just 15 minutes walk from the world famous Puerto Banús. The kitchen is fully equipped and has everything guests may need while cooking at home. The living room is comfortably furnished with sofa and TV, functioning fireplace, and the large window that leads to the spacious southeast facing terrace outside. The terrace has a sunbed and also a table and chairs that are perfect for alfresco dining. Back inside, the master bedroom offers a double bed with ensuite bathroom (bath/shower). The bedroom also has it's own private terrace. The second bedroom also has a double bed and private terrace. This bedroom has access to the guest bathroom that has a bath/shower. The community has 3 pristine swimming pools and well maintained gardens that surround the pool areas. The communal padel tennis court is also free of charge to guests staying in the complex. Señorio de Aloha is close to everything, just 5 minutes walk to the closest supermarket and shopping centre, and a 15-20 minute walk to the world famous Puerto Banús, with all its nightlife, restaurants and shopping!